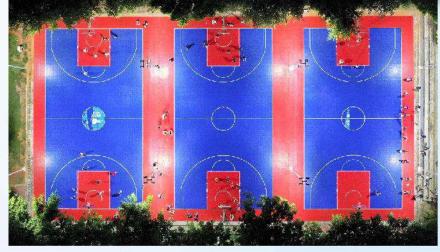

U** 



#### **History of GDOU**

1997

Zhanjiang Institute of Aquaculture ---Zhanjiang Ocean University

1935

Provincial Senior Fishery Vocational School of Guangdong Province **2005**Guangdong Ocean University





#### Overview of GDOU

4 campuses(Huguang, Xiashan, Habin and Yangjiang), which are located in the city of Zhanjiang and Yangjiang, covering a planned total area of 8392 mu.









#### Overview of GDOU

3 first-level PhD disciplines, 11 first-level research master's disciplines, 12 professional master's disciplines, and 83 undergraduate majors.

2343 teaching staff, 95 PhD supervisors, and 388 master supervisors.

38,000-plus students, including undergraduate, master, Ph.D and international students.

19 Colleges.





## Campus Scenery









# Campus Facilities













### Students' Activities

















# **Employment Opportunities**































# PART 03

Scholarships



### Scholarships

#### 1. GDOU Outstanding New Students Scholarship

Early distinguished applicants have more opportunities to be offered the scholarships.

Each year, 10 bachelor students, 15 master students and 10 PhD students will be awarded with this scholarship, which covers full tuition and accommodation fee within the prescribed studying period. The tuition provided are detailed as follows:

Bachelor students will be provided with RMB ¥18,000.00-20,000.00 (All Liberal Arts Programs are RMB¥18,000.00/year/person, and all Science Programs are RMB ¥20,000.00/year/person.)





### Scholarships

#### 1. GDOU Outstanding New Students Scholarship

Early