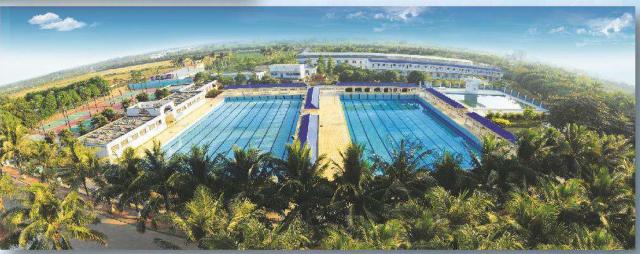

* 



#### **History of GDOU**

1997

Zhanjiang Institute of Aquaculture ---Zhanjiang Ocean University

1935

Provincial Senior Fishery Vocational School of Guangdong Province **2005**Guangdong Ocean University





#### Overview of GDOU

4 campuses(Huguang, Xiashan, Habin and Yangjiang), which are located in the city of Zhanjiang and Yangjiang, covering a planned total area of 8392 mu.









#### Overview of GDOU

3 first-level PhD disciplines, 11 first-level research master's disciplines, 12 professional master's disciplines, and 83 undergraduate majors.

2343 teaching staff, 95 PhD supervisors, and 388 master supervisors.

38,000-plus students, including undergraduate, master, Ph.D and international students.

19 Colleges.





## Campus Scenery









# Campus Facilities













### Students' Activities

















# **Employment Opportunities**































# PART 03

Scholarships



### Scholarships

#### 1. GDOU Outstanding New Students Scholarship

Early distinguished applicants have more opportunities to be offered the scholarships.

Each year, 10 bachelor students, 15 master students and 10 PhD students will be awarded with this scholarship, which covers full tuition and accommodation fee within the prescribed studying period. The tuition provided are detailed as follows:

Bachelor students will be provided with RMB ¥18,000.00-20,000.00 (All Liberal Arts Programs are RMB¥18,000.00/year/person, and all Science Programs are RMB ¥20,000.00/year/person.)





### Scholarships

#### 1. GDOU Outstanding New Students Scholarship

Early di